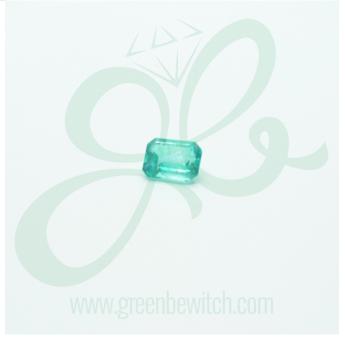

## **Emerald Cut Emerald**

- Origin: Emerald is of Colombian Mines
- Certification: GIA-Certification
- Photograph: Actual No Editing or Enhancement By Photoshop.

Rating: Not Rated Yet

**Price** 

Variant price modifier:

Description

**SKU**: 00107

Cut: Emerald

T/tw.Em: 3.9 Carats

Size: L :  $5mm \times W : 7mm \times D : 11mm$ 

Origin: Colombia

2 / 4

Color and imperfections characteristic of: Chivor mine

Crystal: Clear (IF)
Color: Light Green

Treatment: Non-Heated, Oil

Clarity: VVS

**Conclusion:** Natural