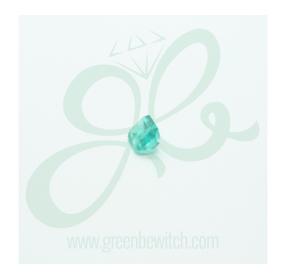

## **Emerald Cut Emerald**

- Origin: Emerald is of Colombian Mines
- Certification: GIA-Certification
- Photograph: Actual No Editing or Enhancement By Photoshop.

Rating: Not Rated Yet

**Price** 

Variant price modifier:

Description

**SKU**: 00107

Cut: Emerald

T/tw.Em: 3.9 Carats

Size: L :  $5mm \times W : 7mm \times D : 11mm$ 

Origin: Colombia

2 / 4

Color and imperfections characteristic of: Chivor mine

Crystal: Clear (IF)
Color: Light Green

Treatment: Non-Heated, Oil

Clarity: VVS

**Conclusion:** Natural