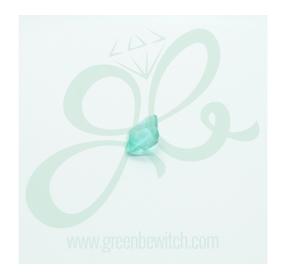

## **Emerald Cut Emerald**

emerald\_cut\_sku00117

- Origin: Emerald is of Colombian Mines
- Certification: GIA-Certification
- Photograph: Actual No Editing or Enhancement By Photoshop.

Rating: Not Rated Yet

Tax amount

Ask a question about this product

Description

**SKU**: 00117

Cut: Emerald

T/tw.Em: 5.9 Carats

Size: L :  $6mm \times W : 10mm \times D : 10mm$ 

Origin: Colombia

2 / 4

Color and imperfections characteristic of: Chivor mine

Crystal: Clear (IF)
Color: Light Green

Treatment: Non-Heated, Oil

Clarity: VVS

**Conclusion:** Natural