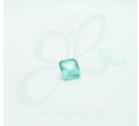

## **Emerald Cut Emerald**

emerald\_cut\_sku00117

- Origin: Emerald is of Colombian Mines
- Certification: GIA-Certification
- Photograph: Actual No Editing or Enhancement By Photoshop.

Rating: Not Rated Yet

Tax amount

Ask a question about this product

Description

**SKU**: 00117

Cut: Emerald

T/tw.Em: 5.9 Carats

Size: L :  $6mm \times W : 10mm \times D : 10mm$ 

Origin: Colombia

2 / 4

Color and imperfections characteristic of: Chivor mine

Crystal: Clear (IF)
Color: Light Green

Treatment: Non-Heated, Oil

Clarity: VVS

**Conclusion:** Natural