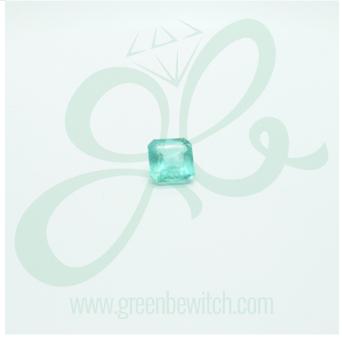

## **Emerald Cut Emerald**

emerald\_cut\_sku00117

- Origin: Emerald is of Colombian Mines
- Certification: GIA-Certification
- Photograph: Actual No Editing or Enhancement By Photoshop.

Rating: Not Rated Yet

Tax amount

Ask a question about this product

Description

**SKU**: 00117

Cut: Emerald

T/tw.Em: 5.9 Carats

Size: L :  $6mm \times W : 10mm \times D : 10mm$ 

Origin: Colombia

2 / 4

Color and imperfections characteristic of: Chivor mine

Crystal: Clear (IF)
Color: Light Green

Treatment: Non-Heated, Oil

Clarity: VVS

**Conclusion:** Natural