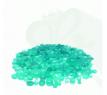

## **Cabochon Cut Emerald**

- Origin: Emerald is of Colombian Mines Certification: GIA-Certification
- Photograph: Actual No Editing or Enhancement By Photoshop.

Rating: Not Rated Yet

Price

Variant price modifier:

Description

**SKU:** 00118

Cut: Cabochon

T/tw.Em: Diverse

Size: L : Diverse

Origin: Colombia

Color and imperfections characteristic of: Chivor mine

Crystal: Clear (IF)

Color: Light Green

Treatment: Non-Heated, Oil

Clarity: VVS

Conclusion: Natural