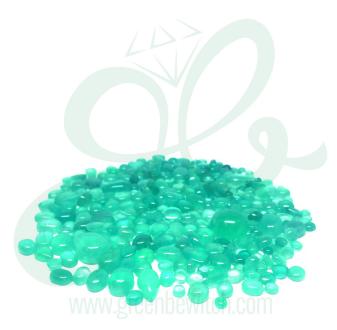

## **Cabochon Cut Emerald**

- Origin: Emerald is of Colombian Mines Certification: GIA-Certification
- Photograph: Actual No Editing or Enhancement By Photoshop.

Rating: Not Rated Yet

Price

Variant price modifier:

Description

**SKU:** 00118

Cut: Cabochon

T/tw.Em: Diverse

Size: L : Diverse

Origin: Colombia

Color and imperfections characteristic of: Chivor mine

Crystal: Clear (IF)

Color: Light Green

Treatment: Non-Heated, Oil

Clarity: VVS

Conclusion: Natural