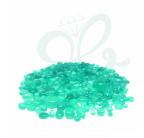

## **Cabochon Cut Emerald**

- Origin: Emerald is of Colombian Mines Certification: GIA-Certification
- Photograph: Actual No Editing or Enhancement By Photoshop.

Rating: Not Rated Yet

Price

Variant price modifier:

Description

**SKU:** 00118

Cut: Cabochon

T/tw.Em: Diverse

Size: L : Diverse

Origin: Colombia

Color and imperfections characteristic of: Chivor mine

Crystal: Clear (IF)

Color: Light Green

Treatment: Non-Heated, Oil

Clarity: VVS

Conclusion: Natural